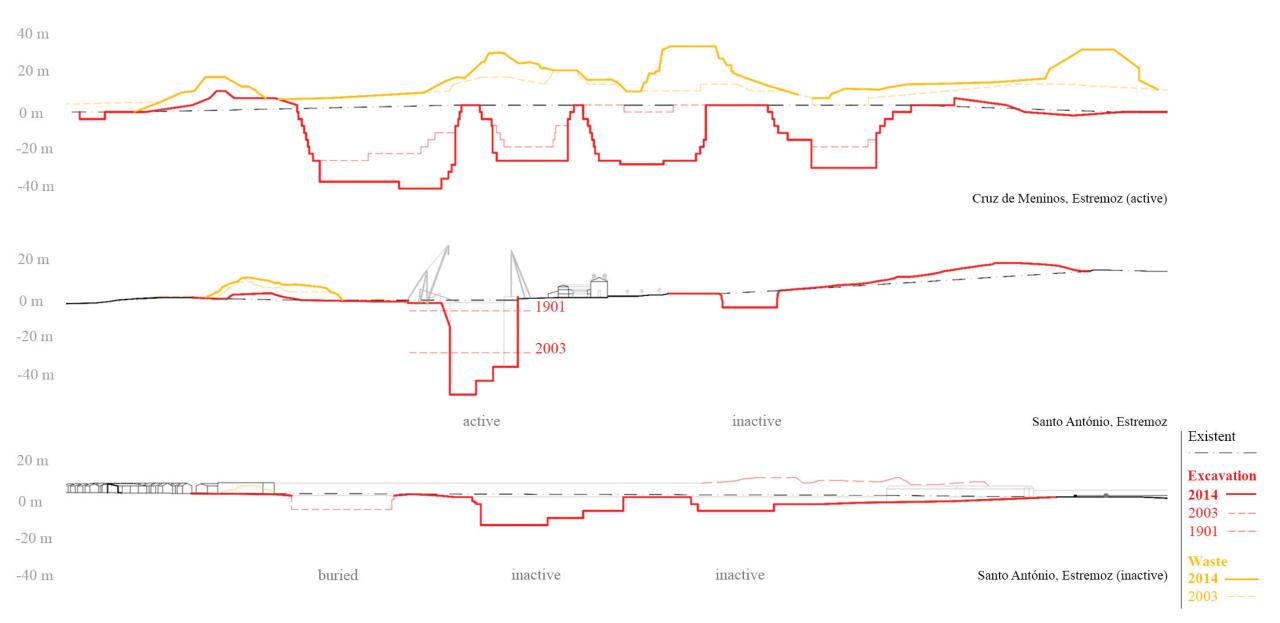

## The Mounds of Marble Waste: between refuse and reuse

Cidália Ferreira Silva & Luis Duarte Esteves

Lab2PT, School of Architecture University of Minho, Portugal

Wastes 2015, 3<sup>rd</sup> International Conference, Viana do Castelo 14.09.15