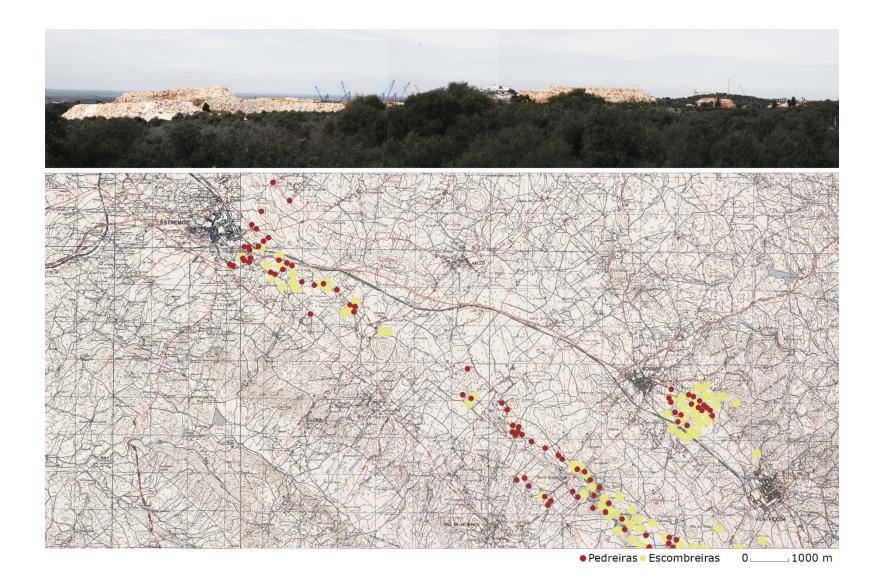

## The Mounds of Marble Waste: between refuse and reuse

Cidália Ferreira Silva & Luis Duarte Esteves

Lab2PT, School of Architecture University of Minho, Portugal

Wastes 2015, 3<sup>rd</sup> International Conference, Viana do Castelo 14.09.15