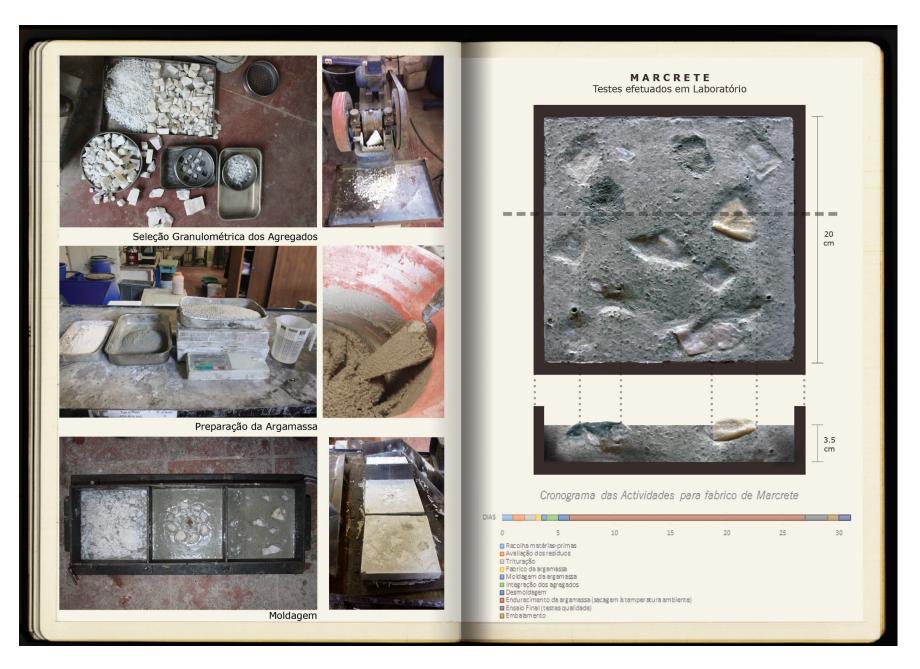

## a) Marble waste: between refuse and use

b) Marble waste: between dis-use and reuse

Marcrete: Lab experimentation at CVR