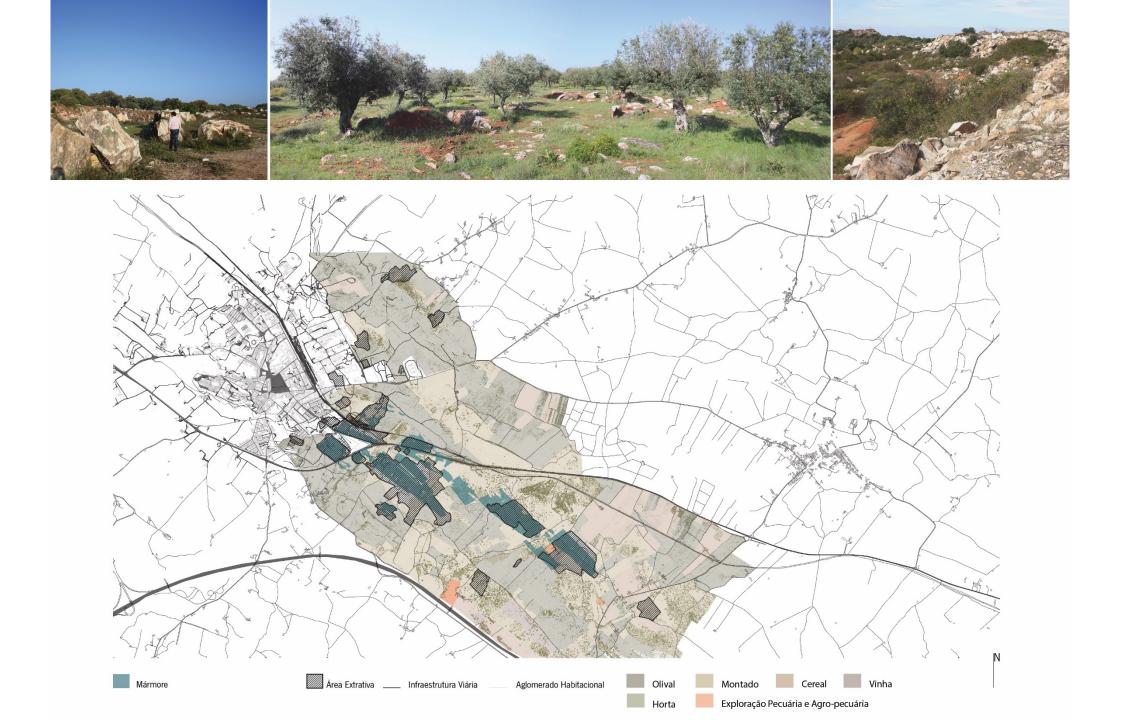

## The Mounds of Marble Waste: between refuse and reuse

Cidália Ferreira Silva & Luis Duarte Esteves

Lab2PT, School of Architecture University of Minho, Portugal

Wastes 2015, 3<sup>rd</sup> International Conference, Viana do Castelo 14.09.15