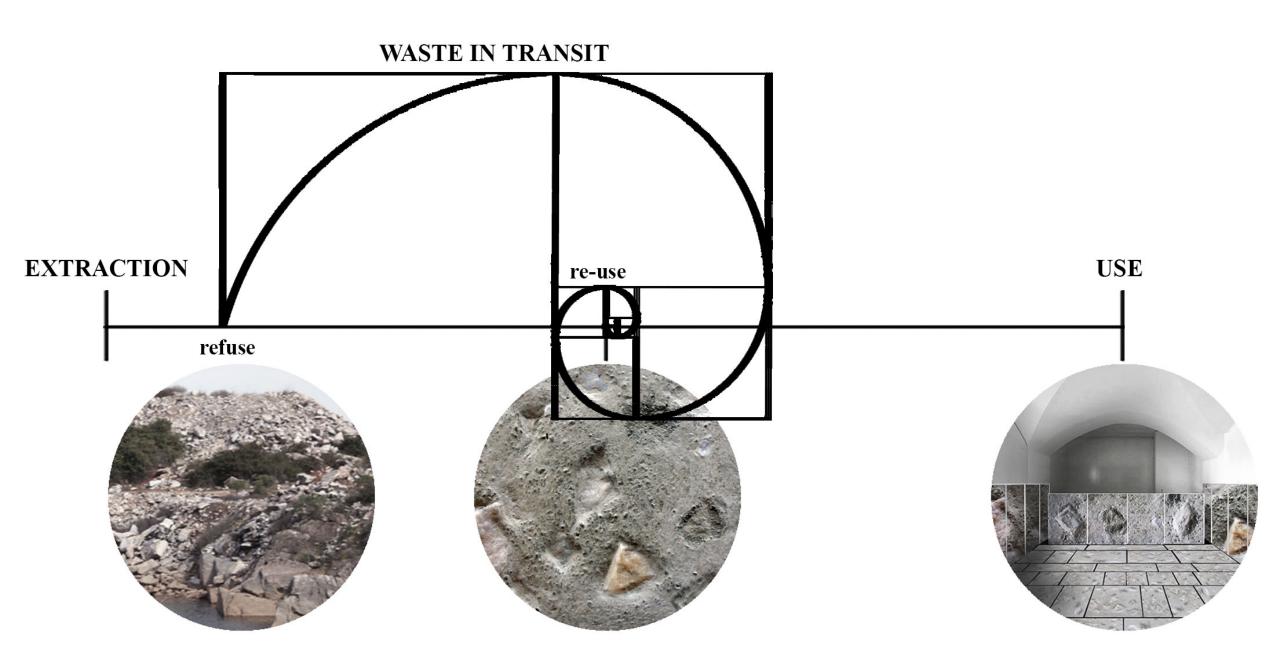

a) Marble waste: between refuse and useb) Marble waste: between dis-use and reusec) Waste in transit

## a) Marble waste: between refuse and use

b) Marble waste: between dis-use and reuse

Marcrete: Lab experimentation at CVR

## c) Waste in transit

Thank you

cidalia@arquitectura.uminho.pt luisdesteves@hotmail.com