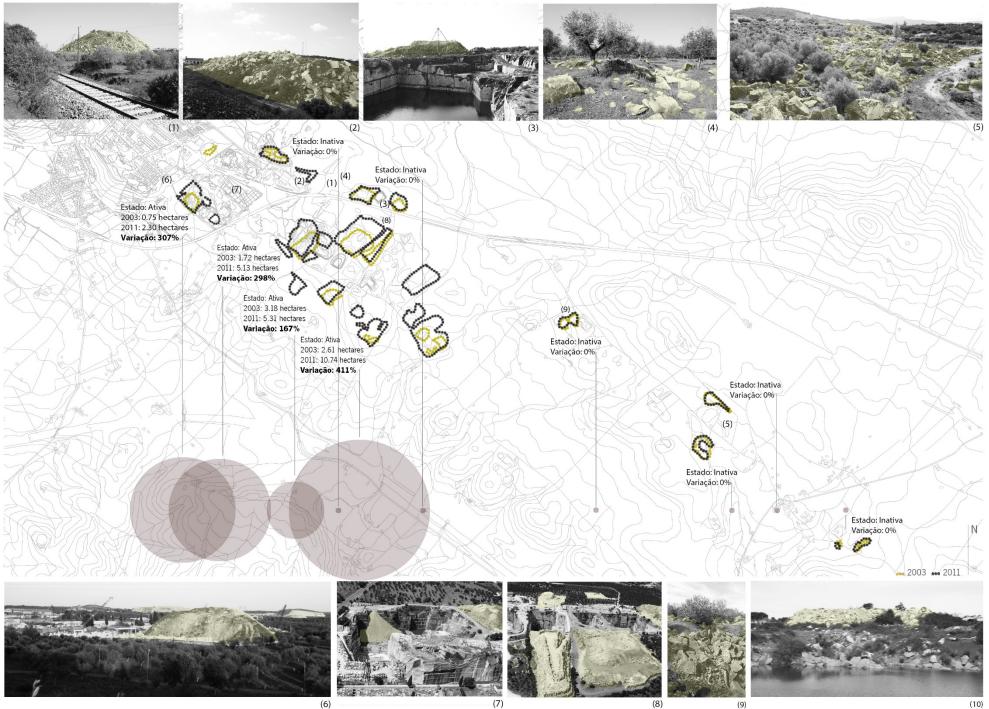

## The Mounds of Marble Waste: between refuse and reuse

Cidália Ferreira Silva & Luis Duarte Esteves

Lab2PT, School of Architecture University of Minho, Portugal

Wastes 2015, 3<sup>rd</sup> International Conference, Viana do Castelo 14.09.15