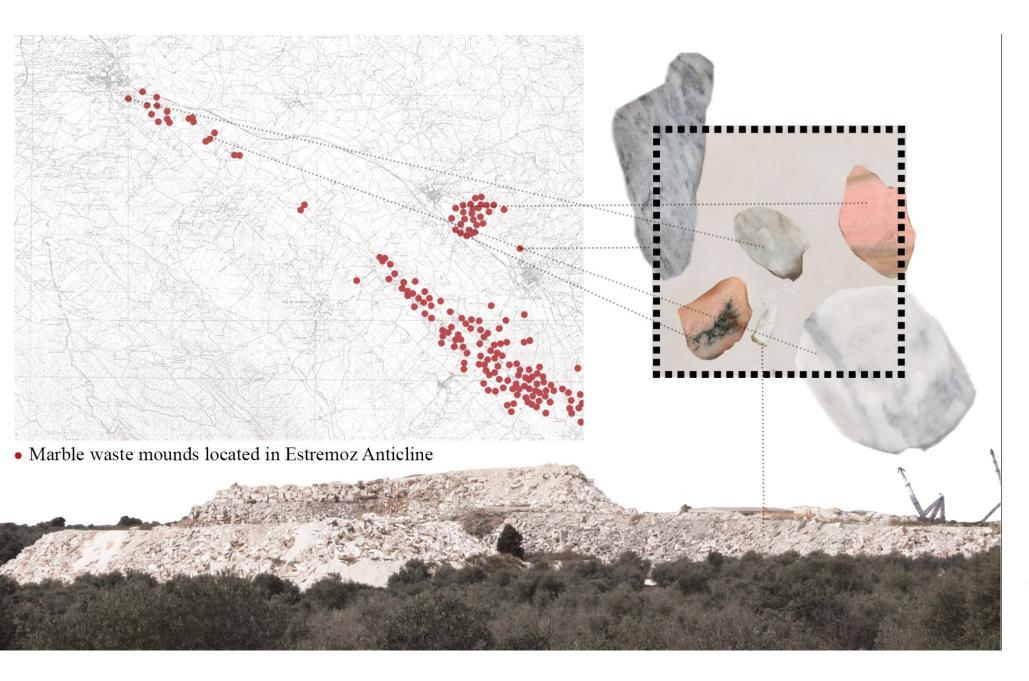

## The Mounds of Marble Waste: between refuse and reuse

Cidália Ferreira Silva & Luis Duarte Esteves

Lab2PT, School of Architecture University of Minho, Portugal

Wastes 2015, 3<sup>rd</sup> International Conference, Viana do Castelo 14.09.15