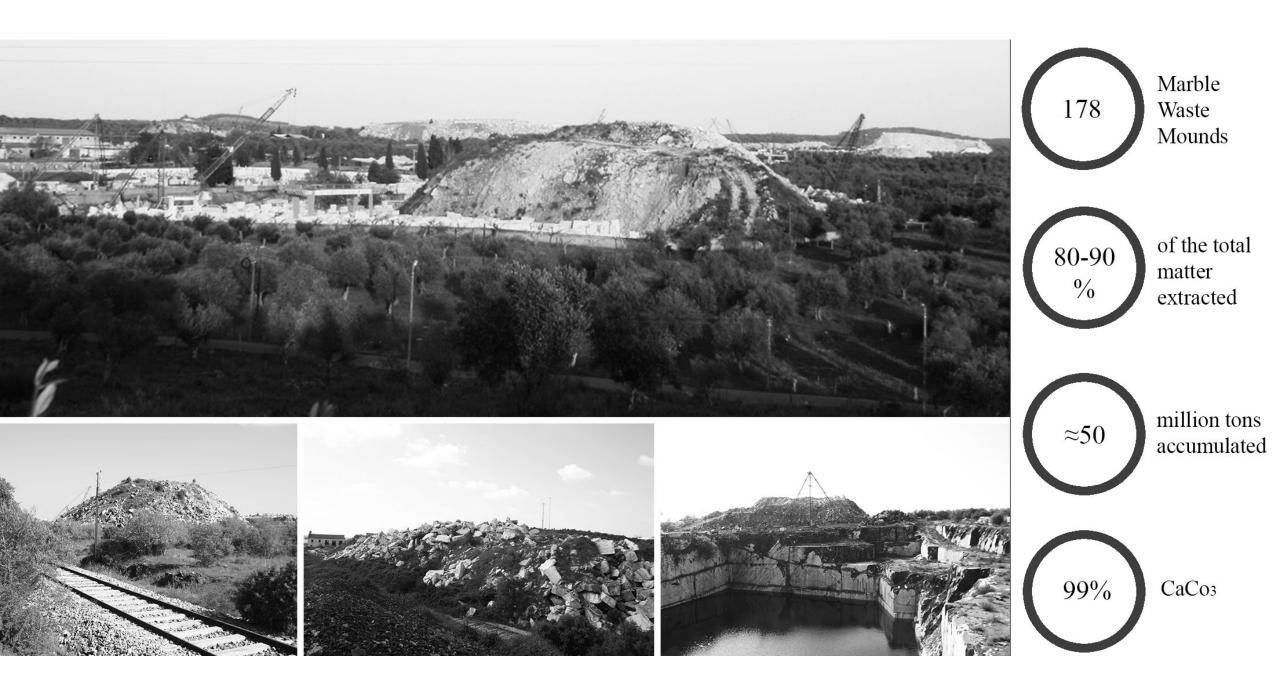

## The Mounds of Marble Waste: between refuse and reuse

Cidália Ferreira Silva & Luis Duarte Esteves

Lab2PT, School of Architecture University of Minho, Portugal

Wastes 2015, 3<sup>rd</sup> International Conference, Viana do Castelo 14.09.15