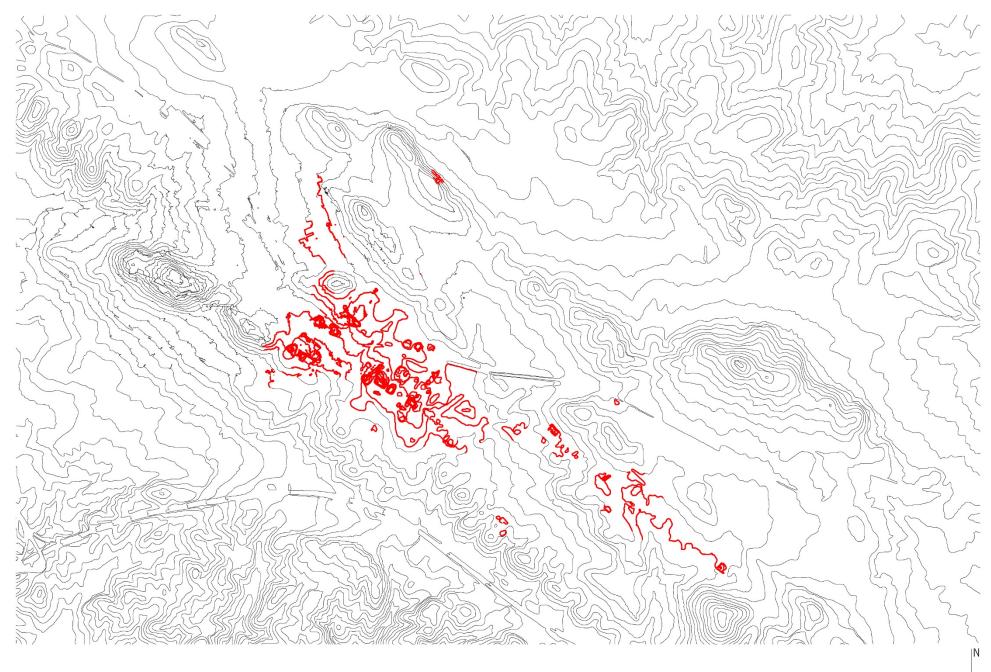

## The Mounds of Marble Waste: between refuse and reuse

Cidália Ferreira Silva & Luis Duarte Esteves

Lab2PT, School of Architecture University of Minho, Portugal

Wastes 2015, 3<sup>rd</sup> International Conference, Viana do Castelo 14.09.15