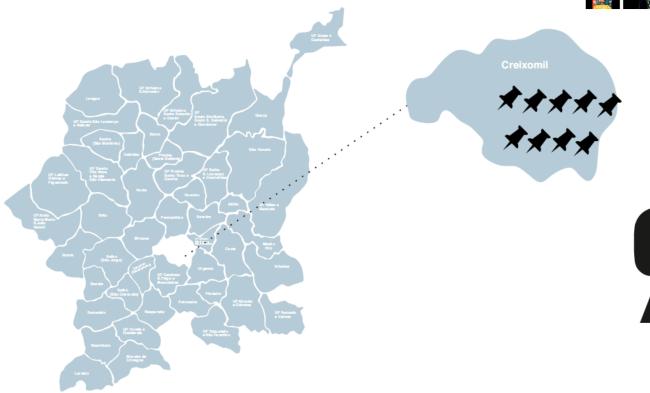

#### **CREIXOMIL**

Nome: Capivara Azul - Associação Cultural

Freguesia: **Creixomil** Presença Online: https://www.facebook.com/acapivarazul/

Actividades: Editora, Produtora de Música - Actividade Principal

Produz, desenvolve e promove atividades culturais tais como, música, cinema e artes plásticas (Laboratório de Experimentação Artística)

• Música• Artes plásticas e visuais• Pesquisa, Investigação e Edição• Cinema e Audiovisual• Projetos interdisciplinares e outros

Projectos: MODS Collective é um projeto que se foca no cruzamento entre a música ea imagem em movimento I EGO, um ciclo de concertos electrónicos I TERRA, um ciclo de concertos com artistas nacionais