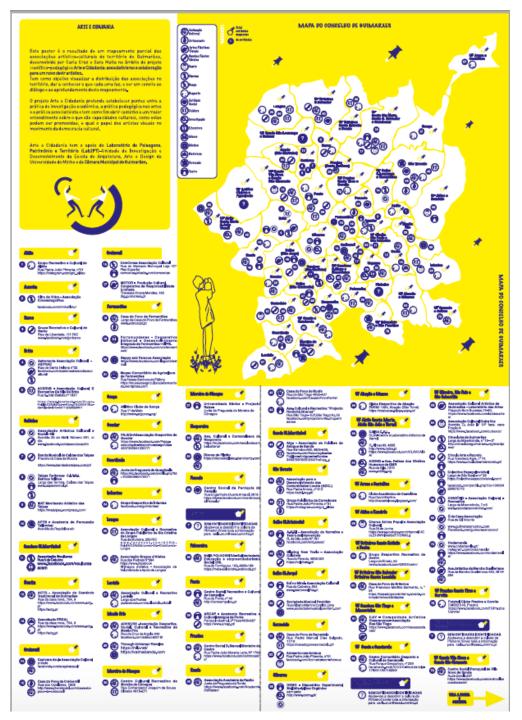

O mapamento felto, nervirá não să para dar corpo a ceta divinistigado, mas tambiém para der a nonhecer sa azacelagões a sem philico mala alargado, e tambiém para uma auto-pera oppão da prea empa do azacelatririmo em belmarãos.