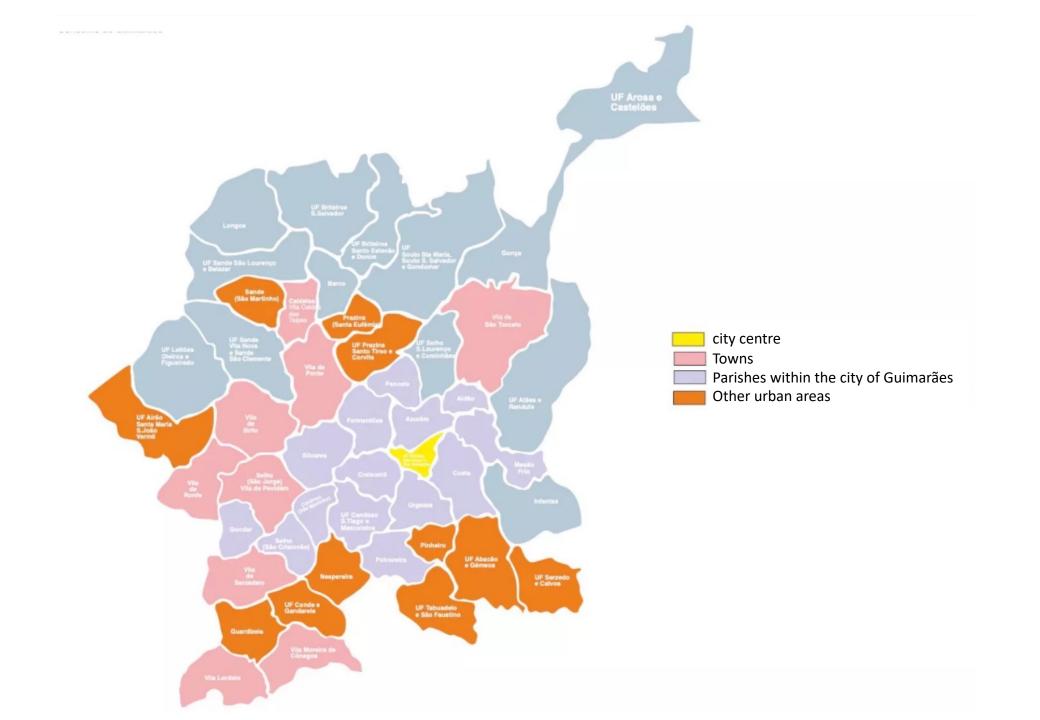

# 48 PARISHES OF GUIMARÃES 2 \*\* \*\*\*6 \*\*\* \*\*\*<sub>5</sub> ★ cultural organization | collectivity