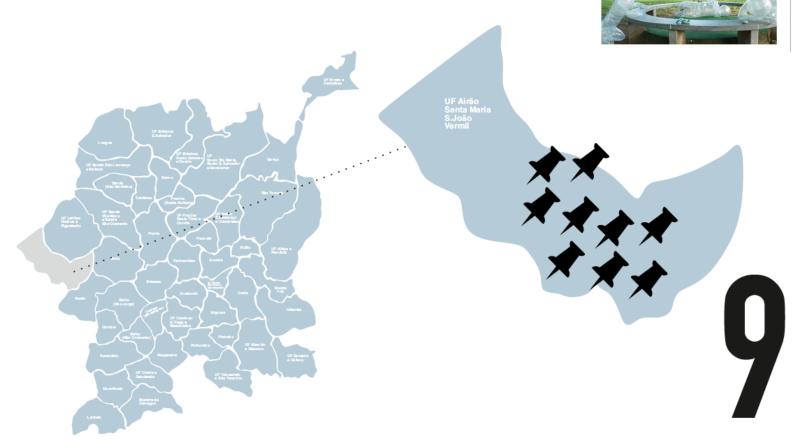

#### **VERMIL**

Nome: CAISA C.R.L.

Freguesia: União das freguesias de Airão Santa Maria, Airão São João e Vermil Presença Online: http://www.caisa.pt

Observações: A CAISA – Cooperativa de Artes, Intervenção Social e Animação CRL., é uma instituição sem fins lucrativos em que o seu objeto Social é a prossecução de atividades no âmbito da ação cultural, nomeadamente difusão da música, da criatividade, informação, dinamização e animação, bem como intervir com as pessoas, comunidades e instituições. Tem actividade em várias cidades com vários prójectos multidisciplinares, fusão arte e música na intervenção social. Recebe grupos para ensaios, e tem o CLAV Centro e Laboratório das Artes de Vermil.

Actividades principais: Projeto TOCA Academia de Artes Performativas para o ensino da música, com fusão entre as linguagens Clássicas/Tradicionais/Contemporâneas. Workshops, ligados ao ensino de instrumentos musicais tradicionais, entre outras.