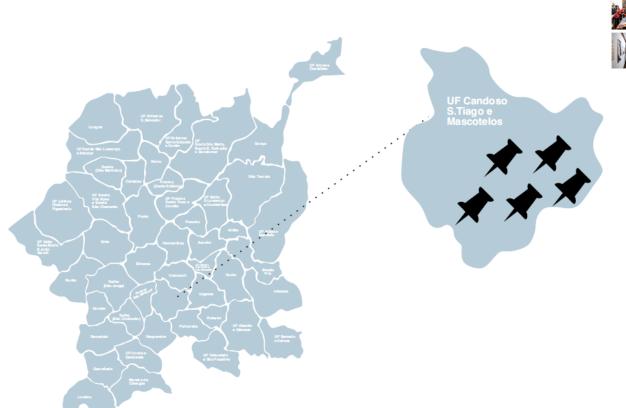

#### **CANDOSO**

5

Nome: CAV - Comunidade artística Vimaranense - Associação

Observações: A CAV nasce da união de um grupo de profissionais ligados às artes que pretende criar soluções para a escassez de espaços, formação, profissionalização e apresentação de conteúdo cultural Vimaranense.

Apoio às artes do espetáculo; promoção da criação artística. Post de DEZ 2020 dá conta da intenção de mapear a comunidade artística e encontrar espaços para artistas plásticos.

Actividades: Desenvolvem com apoio IMPACTA 2021, a Ronda das Artes ( roteiro com visitas a artistas, oficinas, ateliers e centros culturais de Guimarães) em cooperação com outras entidades.