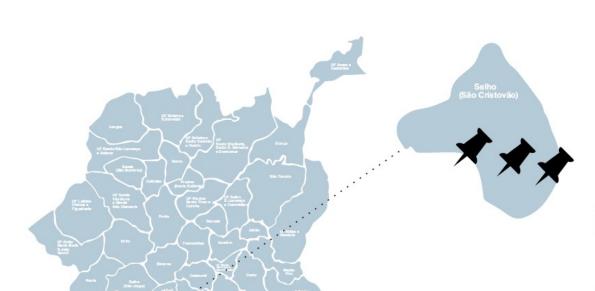

## SELHO (SÃO CRISTOVÃO)

**7** 

Freguesia: Selho (S.Cristovão) Presença Online: https://m.facebook.com/anti.assoc/

Actividades: Teatro, Cinema, Guionismo, Intervenção artística audio-visual / sensibilização para COVID (videos de Abril de 2021)

Nome: A.N.T.I - Associação de Narrativa e Teatro de Intervenção

Noticias/ Observações: Actividades em várias cidades, Viseu, Mondim de Bastos. «"Nascida em 2009, a A.N.T.I. imerge da tremenda convicção da indispensabilidade de desenvolver na comunidade e para a comunidade eventos de interesse social e cultural»