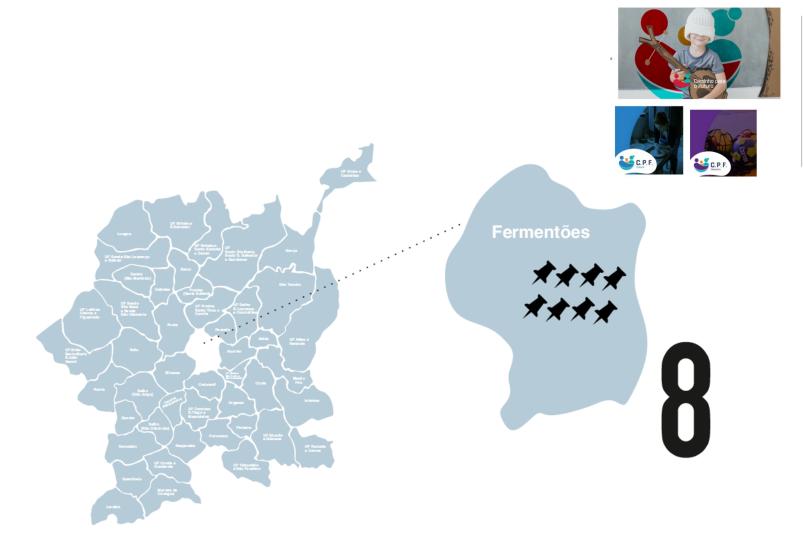

### **FERMENTÕES**

Nome: Casa do Povo de Fermentões

Freguesia: **Fermentões**Presença Online: https://www.somoscpf.pt/sobre-nos/

Observações: A **C.P.F – Caminho para o Futuro** é uma marca criada com o objetivo de representar a **Casa do Povo de Fermentões** na sua nova fase de inovação e projeção num mercado que se encontra em constante evolução.

Atividades Desenvolvidas: Actividades de caráter social, cultural, desportivo e recreativo de solidariedade social.
Culturais: Olaria, Grupo Folclórico, Museu da Agricultura
Desporto: Andebol

ESTE PROJECTO PERMITIU UMA MAJOR E MELHOR PERCEPÇÃO PO PANORAMA ARTISTICO E SULTURAL PO CONCELHO PE