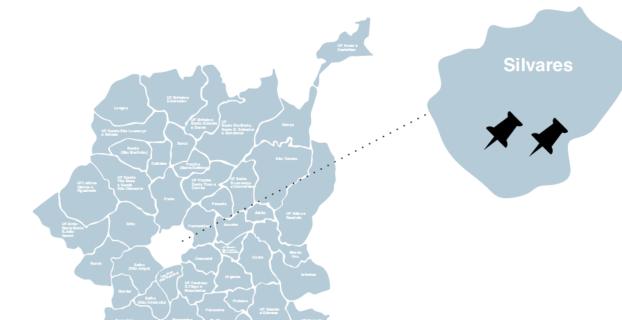

#### **SILVARES**

Nome: DEMO - Dispositivo Experimental Multidisciplinar Orgânico

Freguesia: Silvares

Presença Online: http://www.demo.pt/

Observações: Fundado em 2010, assumem-se como um Dispositivo Experimental Multidisciplinar e Orgânico. São um Colectivo de artistas que privilegia a investigação e a criação com base no cruzamento entre as artes performativas, visuais e arte da performance, em contexto de criação e encenação colectiva. Desenvolvem trabalho em território nacional e no estrangeiro.

Destaca-se a sua contemporâneidade nas criações com abordagens holísticas e transversais, a espaço, pessoa integrando várias disciplinas. Grupo de encenadores, actores, interpretes, artista (escultura), entre outros. Comunicação cuidada e bastante interessante.

Actividades: Com programação desde Teatro/Performance em Palco, desenvolvimento de Site Specific (adaptação), Performance em espaço público, Trabalho performativo e sonoro desenvolvido para e com a comunidade e Laboratórios para crianças, ovens e adultos numa prespectiva educativa e experimental de pesquisa para futuras criações.

Links para videos: http://www.demo.pt/palco.html ( Hiatus - artes visuais + sonoras) http://www.demo.pt/performance.html http://www.demo.pt/comunidade.html